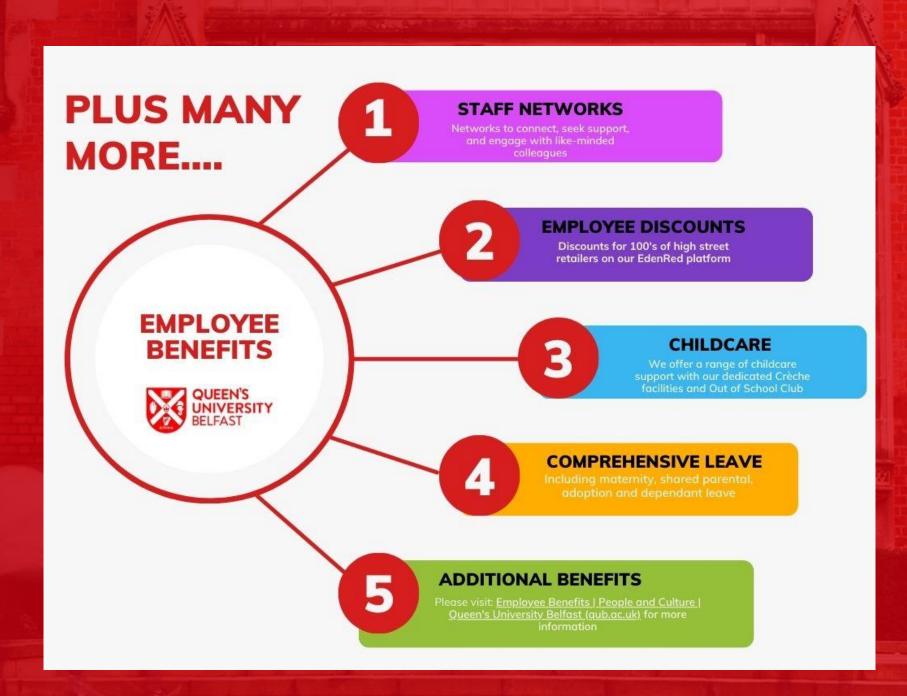

### **Total Reward Offering**

- What it encompasses here at Queen's
- Looking to increase staff satisfaction and value
- Key Offering to Invest in Our People

How do we plan on doing that....