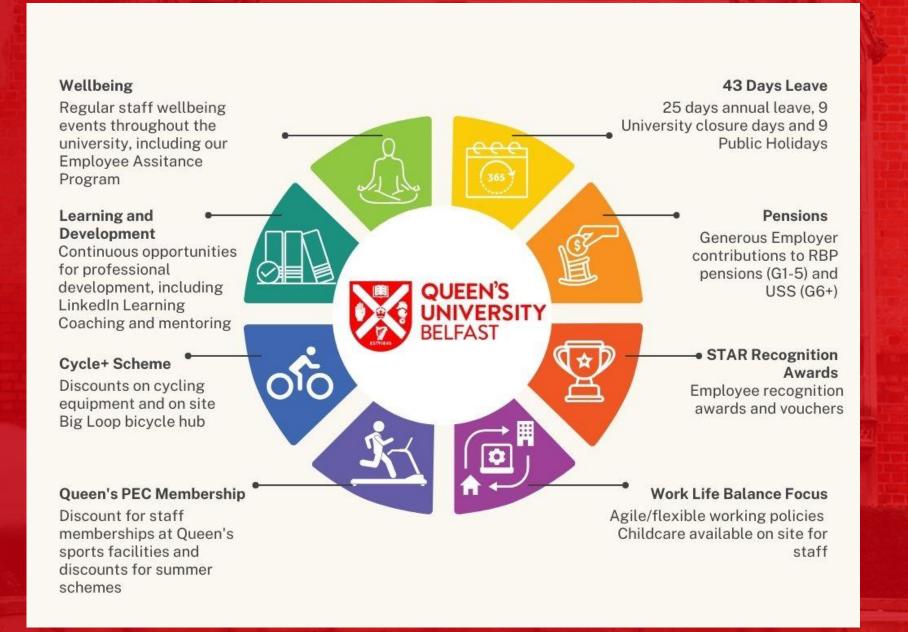

### **Total Reward Offering**

- What it encompasses here at Queen's
- Looking to increase staff satisfaction and value
- Key Offering to Invest in Our People

How do we plan on doing that....